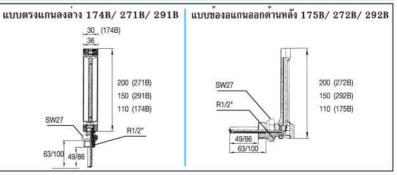

## แบบดรง (แกนลงล้าง)

Model: 174B/ 271B/ 291B

# ແບບບ້ອນອ 90° (ແດນອອກການດ້ານหลัง)

Model: 175B/ 272B/ 292B

### (แน : ยนาดและรูปราง (หน่วย : มม.)