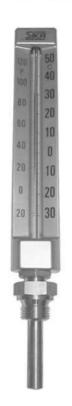

## แบบดรง (แกนลงล้าง)

Model: 174B/ 271B/ 291B

#### คุณสมบัติ อลูมิเนียมรูปตัว V สีทอง ตัวเลขบอกค่าอุณหภูมิ °C (สีดำ) อยู่ทางขวามือ และ °F (สีแดง) อยู่ทางซายมือ • รุ่น 174B, 175B มีขนาดตัวเรือน 30 x 110 มม. รุน 271B, 272B มีขนาดตัวเรือน 36 x 200 มม. รุ่น 291B, 292B มีขนาดตัวเรือน 36 x 150 มม. รูปทรงปริชึมขนาดเส้นผ่าศูนย์กลางประมาณ 6 มม. มี 2 แบบคือ • ของเหลวสีน้ำเงิน ด้านหลังเป็นสีขาว (แอลกอฮอลล์) สำหรับรุ่นที่มียานการวัดน้อยกว่า 250°C แทงแกว • ของเหลวแบบปรอท ตานหลังเป็นสีเหลือง สำหรับรุ่นที่มียานการวัดตั้งแต่ 250°C ขึ้นไป ทำดวยทองเหลือง Ø10 มม. มีความยาวให้เลือก 2 ขนาด แกนวัดอุณหภูมิ คือ 63 มม. และ 100 มม. (รวมขอตอ) -30~+50°C, 0~+60°C, 0~+100°C, 0~+120°C, 0~+160°C, ยานการวัด 0~+250°C, 0~300°C, 0~600°C (ต้องระบุเมื่อสั่งซื้อ) สามารถเลือกยานการวัดได้ตามความต้องการและสามารถเลือกสเกล องศาเซลเซียสและองศาฟาเรนไฮต์หรือเลือกเฉพาะสเกลองศาเซลเซียส อย่างเดียว

### (แน : ยนาดและรูปราง (หน่วย : มม.)