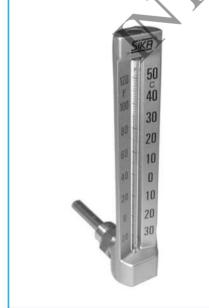

# ແບບບ້ອນອ 90° (ແດນອອກການດ້ານหลัง)

Model: 175B/ 272B/ 292B

#### คุณสมบัติ อลูมิเนียมรูปตัว V สีทอง ตัวเลขบอกค่าอุณหภูมิ °C (สีดำ) อยู่ทางขวามือ และ °F (สีแดง) อยู่ทางซายมือ • รุ่น 174B, 175B มีขนาดตัวเรือน 30 x 110 มม. รุน 271B, 272B มีขนาดตัวเรือน 36 x 200 มม. รุ่น 291B, 292B มีขนาดตัวเรือน 36 x 150 มม. รูปทรงปริชึมขนาดเส้นผ่าศูนย์กลางประมาณ 6 มม. มี 2 แบบคือ • ของเหลวสีน้ำเงิน ด้านหลังเป็นสีขาว (แอลกอฮอลล์) สำหรับรุ่นที่มียานการวัดน้อยกว่า 250°C แทงแกว • ของเหลวแบบปรอท ตานหลังเป็นสีเหลือง สำหรับรุ่นที่มียานการวัดตั้งแต่ 250°C ขึ้นไป ทำดวยทองเหลือง Ø10 มม. มีความยาวให้เลือก 2 ขนาด แกนวัดอุณหภูมิ คือ 63 มม. และ 100 มม. (รวมขอตอ) -30~+50°C, 0~+60°C, 0~+100°C, 0~+120°C, 0~+160°C, ยานการวัด 0~+250°C, 0~300°C, 0~600°C (ต้องระบุเมื่อสั่งซื้อ) สามารถเลือกยานการวัดได้ตามความต้องการและสามารถเลือกสเกล องศาเซลเซียสและองศาฟาเรนไฮต์หรือเลือกเฉพาะสเกลองศาเซลเซียส อย่างเดียว

### (แน : ยนาดและรูปราง (หน่วย : มม.)